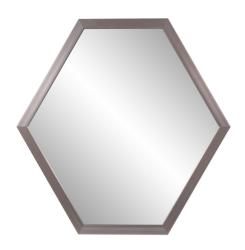

## Industrial MHE8709 – Graphite Foil Hexagonal Mirror

## Industrial

Industrial hits new heights with our Graphite Hexed Mirror. One of the hottest trends right now in home decor is the sleek profile of handmade metal frames; this value engineered version is finished in an elegant graphite foil wrap. This piece boasts an hexagonal PU frame perfect for any entry way or powder room. Keyhole attachments are affixed to the back of the mirror so it is ready to hang right out of the box!

## **Specifications**

Finish Graphite Foil
Outer Dimensions 30W X 30H X 5/8D
Package Dimensions 36 x 36 x 3.6
Country of Origin China

https://www.mdcwall.com/go/sku/MHE8709