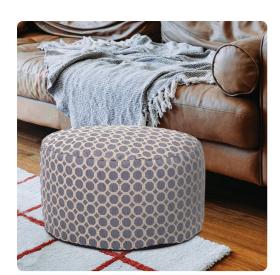

## Textiles MHE871-1095 – Foot Pouf Pyth Steel

## **Textiles**

Our Pouf Foot Ottomans are a great add on to any decor. They work as a foot rest or extra seating. They are filled with polyester fiber & recycled EPS filler. The ottomans are overstuffed for long lasting, maximum comfort & support. The cover of this piece is removable for easy care. Pyth is a sleek fabric with a geometric embroidered design. Also available in a taller size.