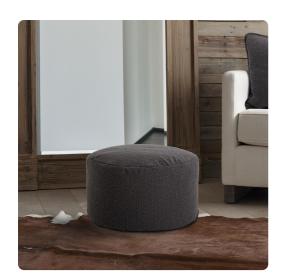

# Textiles MHE871-1264 – Foot Pouf Barbet Charcoal

## **Textiles**

Our Pouf Foot Ottomans are a great add on to any decor. They work as a foot rest or extra seating. They are filled with polyester fiber & recycled EPS filler. The ottomans are overstuffed for long lasting, maximum comfort & support. The cover of this piece is removable for easy care. Barbet is casual soft knobby weave in natural earthy color tones as the Charcoal gray. Also available in a taller size and Square Pouf