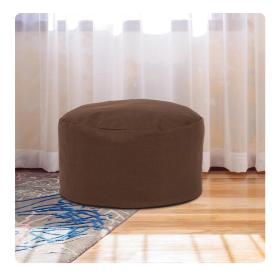

# Textiles MHE871-202 – Foot Pouf Sterling Chocolate

#### Textiles

Our Pouf Foot Ottomans are a great add on to any decor. They work as a foot rest or extra seating. They are filled with polyester fiber & recycled EPS filler. The ottomans are overstuffed for long lasting, maximum comfort & support. The cover of this piece is removable for easy care. Sterling is a polyester with a soft, linen like texture. Also available in a taller size.