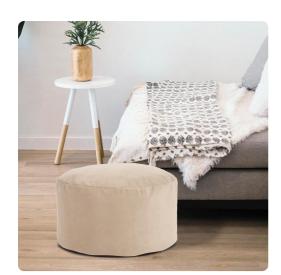

# Textiles MHE871-224 – Foot Pouf Bella Sand

### **Textiles**

Our Pouf Foot Ottomans are a great add on to any decor. They work as a foot rest or extra seating. They are filled with polyester fiber & recycled EPS filler. The ottomans are overstuffed for long lasting, maximum comfort & support. The cover of this piece is removable for easy care. Bella is a lush polyester velvet in rich colors. Also available in a taller size.

#### **Specifications**

Height 12H Material 100% Polyester Width 22W Shape Round Weight 7 Finish Hand Finished Package Dimensions 22 x 22 x 14

https://www.mdcwall.com/go/sku/MHE871-224