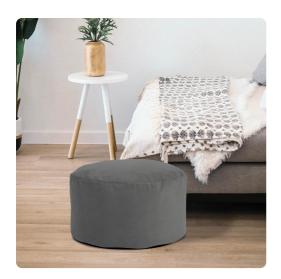

# Textiles MHE871-225 – Foot Pouf Bella Pewter

#### Textiles

Our Pouf Foot Ottomans are a great add on to any decor. They work as a foot rest or extra seating. They are filled with polyester fiber & recycled EPS filler. The ottomans are overstuffed for long lasting, maximum comfort & support. The cover of this piece is removable for easy care. Bella is a lush polyester velvet in rich colors. Also available in a taller size.

#### Specifications

Height 12H Material 100% Polyester Width 22W Shape Round Weight 7 Finish Hand Finished Package Dimensions 22 x 22 x 14

https://www.mdcwall.com/go/sku/MHE871-225