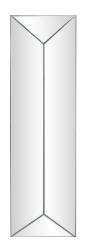

# Industrial MHE8716 – The Vertex Mirror Panel

### Industrial

The Vertex mirror panel is all about angles and perceptions of views. This mirrored beveled panel is hand crafted with angled side that gradually meet in the raised center of the mirror giving it a three dimensional feel. When installed in multiples, these mirrors play off of varying reflections to give a room depth and style that most can not achieve.