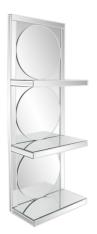

## Industrial MHE8717 – The Triplex Mirrored Wall Shelf

## Industrial

Beautifully constructed, this multi mirrored wall shelf features three shelves and small beveling throughout. Every surface is mirrored allowing for the most amazing refection's to showcase your collectibles or a works of art. Designed for the optimum visual impact these shelves fit into a traditional decor as well as the most contemporary lifestyle.

## **Specifications**

Finish Clear Mirror
Outer Dimensions 14W X 8D X 39H
Package Dimensions 18 1/2 x 47.1/4 x 12 1/4
Country of Origin China

https://www.mdcwall.com/go/sku/MHE8717