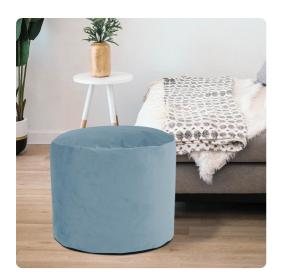

# Textiles MHE872-1058 – Tall Pouf Bella Teal

### Textiles

Our Pouf Tall Ottomans are a great add on to any decor. They work as a foot rest or extra seating. They are filled with polyester fiber & recycled EPS filler. The ottomans are overstuffed for long lasting, maximum comfort & support. The cover of this piece is removable for easy care. Bella is a lush polyester velvet in rich colors. Also available in a shorter size.

#### Specifications

Height 24H Material 100% Polyester Width 22W Shape Round Weight 7 Finish Hand Finished Package Dimensions 24 x 24 x 24

https://www.mdcwall.com/go/sku/MHE872-1058