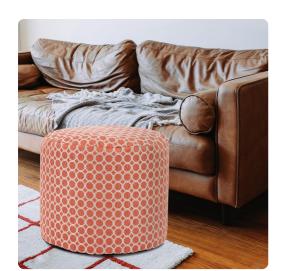

## Textiles MHE872-1096 – Tall Pouf Pyth Coral

## **Textiles**

Our Pouf Tall Ottomans are a great add on to any decor. They work as a foot rest or extra seating. They are filled with polyester fiber & recycled EPS filler. The ottomans are overstuffed for long lasting, maximum comfort & support. The cover of this piece is removable for easy care. Pyth is a sleek fabric with a geometric embroidered design. Also available in a shorter size.