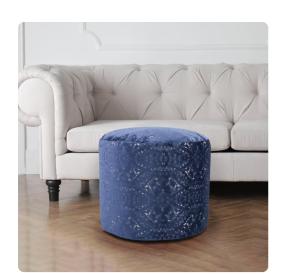

## Textiles MHE872-1250 – Round Tall Pouf Pisani Sapphire

Our Pouf Ottomans are a great add on to any decor. They work as a foot rest or extra seating. They are filled with polyester fiber & recycled EPS filler. The ottomans are overstuffed for long lasting, maximum comfort & support. The cover of this piece is removable for easy care. Sterling is a polyester with a soft, linen like texture. Also available in a smaller size.

## **Specifications**

**Textiles** 

Height 24H Material 58% rayon 42% polyester Width 22W Weight 7 Finish Hand Finished

https://www.mdcwall.com/go/sku/MHE872-1250