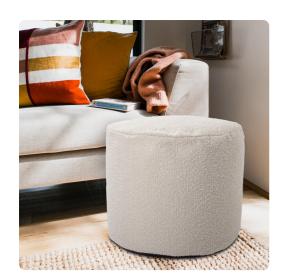

## Textiles MHE872-1266 – Tall Pouf Barbet Natural

Our Pouf Foot Ottomans are a great add on to any decor. They work as a foot rest or extra seating. They are filled with polyester fiber & recycled EPS filler. The ottomans are overstuffed for long lasting, maximum comfort & support. The cover of this piece is removable for easy care. Barbet is its casual soft knobby weave in natural earthy color tones such as the Natural in cream. Also available in a shorter size and Square Pouf

## Specifications

**Textiles** 

Height 24H Material 100% Polyester Width 22W Shape Round Weight 7 Finish Hand Finished

https://www.mdcwall.com/go/sku/MHE872-1266