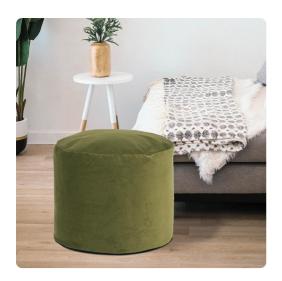

# Textiles MHE872-221 – Tall Pouf Bella Moss

#### Textiles

Our Pouf Tall Ottomans are a great add on to any decor. They work as a foot rest or extra seating. They are filled with polyester fiber & recycled EPS filler. The ottomans are overstuffed for long lasting, maximum comfort & support. The cover of this piece is removable for easy care. Bella is a lush polyester velvet in rich colors. Also available in a shorter size.