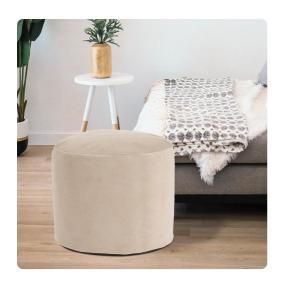

# Textiles MHE872-224 – Tall Pouf Bella Sand

#### Textiles

Our Pouf Tall Ottomans are a great add on to any decor. They work as a foot rest or extra seating. They are filled with polyester fiber & recycled EPS filler. The ottomans are overstuffed for long lasting, maximum comfort & support. The cover of this piece is removable for easy care. Bella is a lush polyester velvet in rich colors. Also available in a shorter size.