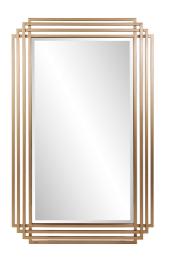

# Industrial MHE8725 – The Bancroft Vanity Mirror

#### Industrial

The Bancraft vanity mirror design is all about the cut and intersection of lines as they create interesting patterns and designs. The patterned metal frame is hand finished in gold to fit some of today's best lifestyle trends. This mirror is the perfect touch for any room from bath to entryway.

#### Specifications

Material Metal Finish Metallic Gold Outer Dimensions 30W X 48H X 1.1/2D Inner Dimensions 21.1/2W X 42H Package Dimensions 53X34X4 Country of Origin CHINA

https://www.mdcwall.com/go/sku/MHE8725