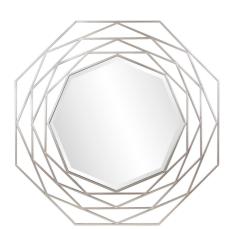

## Industrial

The Alasia Mirror - The Alasia mirror showcases how geometry and design can combine to create a modern take on minimalism. Both meet perfectly as each of the shapes rotates and connects to create a contemporary styling for today's home decor. This hand forged framed is finished in Champagne and the center mirror is beveled for an added touch.

## **Specifications**

Material Metal Finish Champagne Outer Dimensions 43.1/2D X 3/4T Inner Dimensions 24.1/4D Package Dimensions 45x45x4 Country of Origin CHINA

https://www.mdcwall.com/go/sku/MHE8727