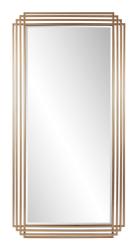

## Industrial MHE8729 – The Bancroft Dressing Mirror

## Industrial

The Bancroft dressing mirror design is all about the cut and intersection of lines as they create interesting patterns and designs. The patterned metal frame is hand finished in gold to fit some of today's best lifestyle trends. This mirror is the perfect touch for any room from dressing room to bedroom to entryway.