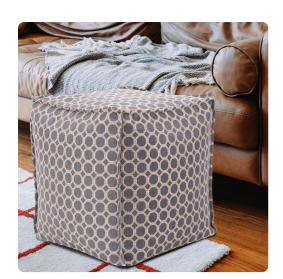

## Textiles MHE873-1095 – Square Pouf Pyth Steel

## Textiles

Our Square Pouf Ottomans are a great add on to any decor. They work as a foot rest or extra seating. They are filled with polyester fiber & recycled EPS filler. The ottomans are overstuffed for long lasting, maximum comfort & support. The cover of this piece is removable for easy care. Pyth is a sleek fabric with a geometric embroidered design. Also available in a round shape.