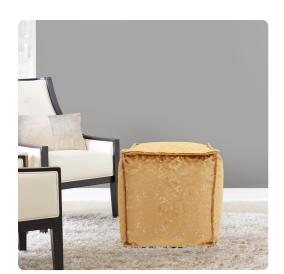

## Textiles MHE873-1248 – Square Pouf Pisani Gold

## **Textiles**

The rich jewel tone colors of the Pisani Collection offers a lush palette for a variety of interior design styles. The depth of the Pisani fabrics are highlighted a rich jewel tones and geometric patterns that have been cut and woven into a spectacular design. The comfort and softness of the Pisani Collection fits perfect in todays ever changing lifestyles.

## **Specifications**

Height 18H Material 58% rayon 42% polyester Width 20W Shape Square Weight 7 Finish Hand Finished

https://www.mdcwall.com/go/sku/MHE873-1248