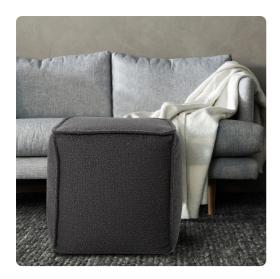

# Textiles MHE873-1264 – Square Pouf Barbet Charcoal

#### Textiles

Our Square Pouf Ottomans are a great add on to any decor. They work as a foot rest or extra seating. They are filled with polyester fiber & recycled EPS filler. The ottomans are overstuffed for long lasting, maximum comfort & support. The cover of this piece is removable for easy care. Barbet is its casual soft knobby weave in natural earthy color tones as the Charcoal gray. Also available in a Tall & Short Pouf size