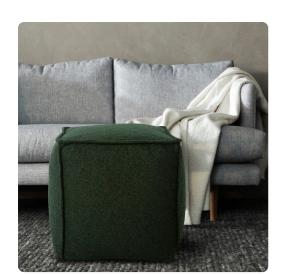

# Textiles MHE873-1265 – Square Pouf Barbet Forest

## **Textiles**

Our Square Pouf Ottomans are a great add on to any decor. They work as a foot rest or extra seating. They are filled with polyester fiber & recycled EPS filler. The ottomans are overstuffed for long lasting, maximum comfort & support. The cover of this piece is removable for easy care. Barbet is its casual soft knobby weave in natural earthy color tones such as the Forest in dark green. Also available in a Tall & Short Pouf size

### **Specifications**

Height 18H Material 100% Polyester Width 20W Shape Square Weight 7 Finish Hand Finished

https://www.mdcwall.com/go/sku/MHE873-1265