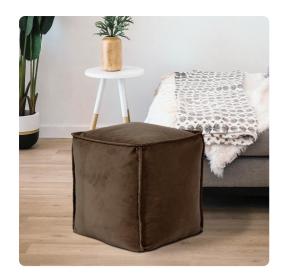

## Textiles MHE873-220 – Square Pouf Bella Chocolate

## **Textiles**

Our Pouf Square Ottomans are a great add on to any decor. They work as a foot rest or extra seating. They are filled with polyester fiber & recycled EPS filler. The ottomans are overstuffed for long lasting, maximum comfort & support. The cover of this piece is removable for easy care. Bella is a lush polyester velvet in rich colors. Also available in a round shape.