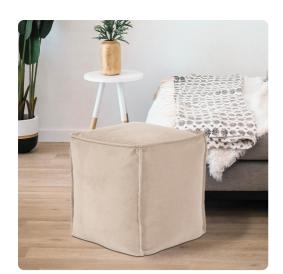

## Textiles MHE873-224 – Square Pouf Bella Sand

## **Textiles**

Our Pouf Square Ottomans are a great add on to any decor. They work as a foot rest or extra seating. They are filled with polyester fiber & recycled EPS filler. The ottomans are overstuffed for long lasting, maximum comfort & support. The cover of this piece is removable for easy care. Bella is a lush polyester velvet in rich colors. Also available in a round shape.