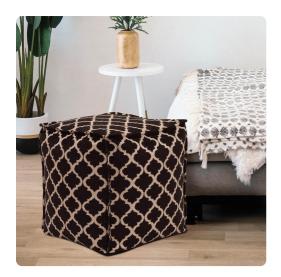

# Textiles MHE873-609 – Square Pouf Moroccan Onyx

#### Textiles

The Square Pouf works as a foot rest or extra seating. It is filled with polyester fiber & recycled EPS filler. The ottomans are overstuffed for long lasting, maximum comfort & support. The cover of this piece is removable for easy care. Moroccan Onyx features a geometric lattice pattern in metallic champagne gold on a black chenille base.