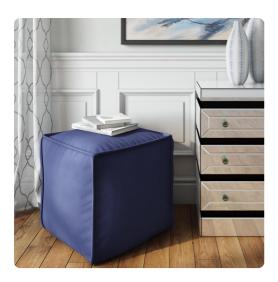

# Textiles MHE873-972 – Square Pouf Bella Royal

#### Textiles

Our Pouf Square Ottomans are a great add on to any decor. They work as a foot rest or extra seating. They are filled with polyester fiber & recycled EPS filler. The ottomans are overstuffed for long lasting, maximum comfort & support. The cover of this piece is removable for easy care. Bella is a lush polyester velvet in rich colors. Also available in a round shape.

#### Specifications

Height 18H Material 100% Polyester Width 20W Shape Square Weight 7 Finish Hand Finished Package Dimensions 22 x 22 x 22

https://www.mdcwall.com/go/sku/MHE873-972