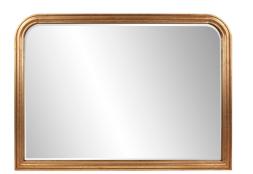

## Industrial

The French Philippe Mirror, Gold - The French King Louie Philippe reigned only from 1830 to 1848 but he is credited for starting an incredible period of design in France that has resignated around the world for centuries and more to come. The simple curves and lines that this period refined is shown to their fullest in our French Philippe Mirror collection. Whether perched on the mantel over looking the room or hung above a sideboard, this mirror will deliver an elegant and timeless style.

## Specifications

Material Wood Finish Country Gold Leaf Outer Dimensions 48W X 34H X 1.1/2D Inner Dimensions 44W X 30H Package Dimensions 54X41X5 Country of Origin CHINA

https://www.mdcwall.com/go/sku/MHE8736