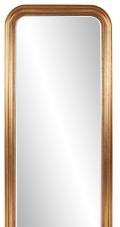

## Industrial

The French Philippe Mirror, Gold - The French King Louie Philippe reigned only from 1830 to 1848 but he is credited for starting an incredible period of design in France that has resignated around the world for centuries and more to come. The simple curves and lines that this period refined is shown to their fullest in our French Philippe Mirror collection. Whether used as a leaner on the floor as a dressing mirror or as a dramatic focal point perched up on a sideboard, this mirror will deliver an elegant and timeless style.