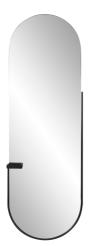

## Industrial MHE8739 – The Torvic Wall Mirror

## Industrial

fashioned after our popular freestanding marble based dressing mirror, the Torvic takes on a new versitility by becoming a wall mounted design. Featuring the same matte black asymmetrical frame and small side tray, this mirror shows function and style can work together to solves some of today's small space living issues. The Torvic mirrors are both designed for anyone's modern fast paced lifestyle.

## **Specifications**

Material Metal & MDF Finish Matte Black Outer Dimensions 19.3/4W X 60H X 5D Inner Dimensions 19.1/4W X 60H Package Dimensions 27x65x4 Country of Origin CHINA

https://www.mdcwall.com/go/sku/MHE8739