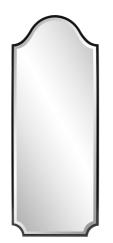

# Industrial MHE8740 – Bosworth Brushed Black Shield Mirror - Tall

#### Industrial

The timeless styling of the Bosworth collection has inspired a new addition, a dressing mirror. Sized perfectly for a your walk in closet or bedroom, this mirror features a metal brushed black shield styled frame and beveled mirror. Each mirror is hand crafted and finished with the highest of standards.