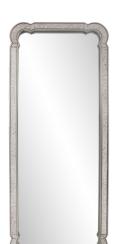

## Industrial

The Artemis with it's curved corners, silver leaf and antique mirrored frame showcases the charm and sophistication of old world craftsmanship for a modern age. The longated version of one of our classic vanity mirrors, the Artemis dressing mirror has become an instant go to for it's classic styling with a modern twist. At home in the dressing room to entryway, this mirror will enhance any decor.

## **Specifications**

Material MDF Finish Antique/Champagne Outer Dimensions 30w x 72h x 2d Inner Dimensions 26W X 68H Package Dimensions 35x77x4 Country of Origin CHINA

https://www.mdcwall.com/go/sku/MHE8742