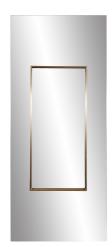

## Industrial

The Leonardo rectangular framless dressing mirror features a unique mirror within a mirror design. This artfully crafted esign with a center inset mirror framed in stainless steel and finished in brushed brass. An incedible statement piece in any decor from modern to classic. Whether hung in as an individual mirror in a dressing area or installed in a group these mirrors will definitely create a dramatic focal point to any room.

## **Specifications**

Material Stainless Steel Finish Silver Outer Dimensions 30w x 72h x 3d Inner Dimensions 17W X 39H Package Dimensions 76x34x6 Country of Origin CHINA

https://www.mdcwall.com/go/sku/MHE8747