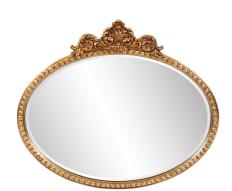

## Industrial MHE8752 – The Moreau Oval Mirror, Horizontal

## Industrial

The beautifully carved thin profiled wood frame and accented crest give the Moreau mirror an old world charm that is still valued today in classic traditional decor. Each frame is crafted and finished by hand in a rich and opulent antique gold. Whether it is the horizontal or vertical versions these mirrors add a design element that remains timeless.

## **Specifications**

Material Wood Finish Gold Brushed Silver Outer Dimensions 27.1/2w x 23h x 1.3/8d Inner Dimensions 26.3/8W X 18.1/2H Package Dimensions 29x33x4 Country of Origin CHINA

https://www.mdcwall.com/go/sku/MHE8752