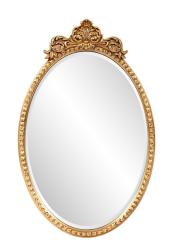

## Industrial MHE8753 – The Moreau Oval Mirror, Vertical

## Industrial

The beautifully carved thin profiled wood frame and accented crest give the Moreau mirror an old world charm that is still valued today in classic traditional decor. Each frame is crafted and finished by hand in a rich and opulent antique gold. Whether it is the horizontal or vertical versions these mirrors add a design element that remains timeless.

## **Specifications**

Material Wood Finish Gold Brushed Silver Outer Dimensions 19.5/16w x 30.1/2h x 1.3/8d Inner Dimensions 18.1/8W X 26H Package Dimensions 25x36x4 Country of Origin CHINA

https://www.mdcwall.com/go/sku/MHE8753