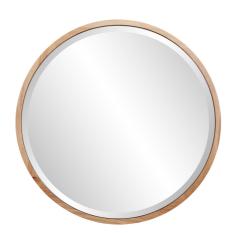

## Industrial MHE8754 – The Johann Round Beveled Mirror

The sleek lines and softly rounded edges give the Johann round beveled mirror a sophisticated european styling. The light oak frame fits perfectly in some of today's hottest lifestyle trends. Whether grouped together or used individually, these mirrors will offer several solutions for creating a unique room space that reflects your personal style

## **Specifications**

Industrial

Material Wood Finish Natural Oak Outer Dimensions 27.1/2d x 1.1/2t Inner Dimensions 26.1/2D Package Dimensions 32x32x5 Country of Origin CHINA

https://www.mdcwall.com/go/sku/MHE8754