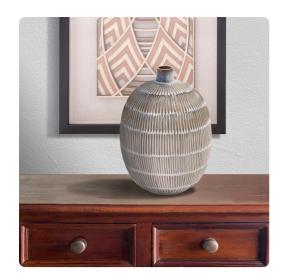

## Accessories MHE88034 – Caramel Cream Ridged Ceramic Oval Dome Vase, Large

## Accessories

The attention to texture, patterns and a glossy finish glaze will separate the Caramel Cream Ridged Ceramic Vase from all the rest. Subtle color tones in caramel to cream are blended carefully throughout each piece. Going neutral is totally an asset with this collection. Additional styles available.