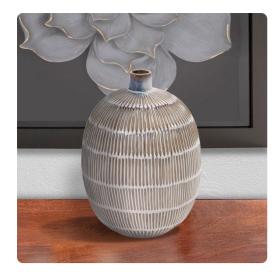

## Accessories MHE88035 – Caramel Cream Ridged Ceramic Oval Dome Vase, Small

## Accessories

The attention to texture, patterns and a glossy finish glaze will separate the Caramel Cream Ridged Ceramic Vase from all the rest. Subtle color tones in caramel to cream are blended carefully throughout each piece. Going neutral is totally an asset with this collection. Additional styles available.

## Specifications

Height 11H Material Ceramic Width 7.5W Shape Round Weight 1.52 Finish Glossy Package Dimensions 12 x 12 x 14

https://www.mdcwall.com/go/sku/MHE88035