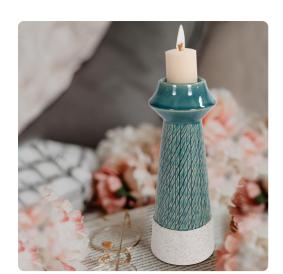

## Accessories MHE89108 – Cross Hatched Sea Blue Ceramic Candle Holder, Larg

## Accessories

The Arts and Crafts movement was an international trend that began in Britain and flourished throughout Europe and North America between 1880 and 1920. This artisan movement inspired the simple angular lines and the cross hatch texture of this candle holder. It is characterized by the use of a warm teal glaze off set by a textured neutral glaze. Designers will value the style and design as an important tool to complete their design vision. Pair with the other pieces in the collection to complete the look!

## **Specifications**

Height 9.5H
Material Ceramic
Width 3.5W
Shape Round
Weight 8
Finish Textured
Package Dimensions 15 x 15 x 14

https://www.mdcwall.com/go/sku/MHE89108