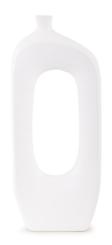

## Accessories MHE89152 – Hayden White Contemporary Ceramic Vase

## Accessories

This distinctive vase, with its asymmetrical silhouette and matte white finish, captures attention with its understated sophistication. The defining feature is the carefully crafted hole in the middle, which adds a touch of intrigue and complexity to its form. The edges surrounding the hole create a visual and tactile contrast, elevating the vase's design to new heights of refinement.

## **Specifications**

Height 25.3/4H Material Ceramic Width 10.1/2W Shape Abstract Weight 7 Finish Matte Package Dimensions 29

https://www.mdcwall.com/go/sku/MHE89152