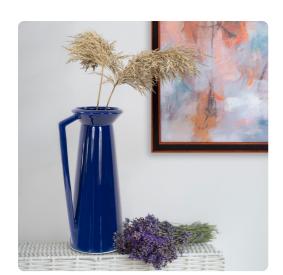

# MHE89153 – Bella Sapphire Blue Short Ceramic Pitcher

### Accessories

This ceramic pitcher features a graceful lip and is versatile for various occasions. Each pitcher is adorned with a slender handle. The glossy deep blue finish exudes sophistication and depth, making this pitcher an exquisite decorative pieces. This pitcher will elevate your table setting or living space with a sense of timeless beauty and practicality, embodying the essence of ceramic craftsmanship and artistic refinement.