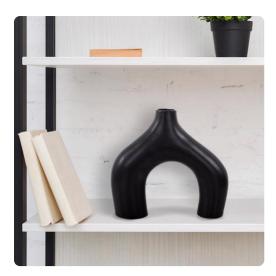

## Accessories

This unique vase features an irregular shape that plays with asymmetry and balance, setting it apart from traditional vase forms. Adding to its distinctive charm, the vase stands on two legs, each boasting a different width, creating a sense of artistic contrast. The matte black finish exudes sophistication and modernity, making it a versatile addition to any decor style. This vase is a work of art that adds depth and character to your space. Whether displayed as a standalone statement piece or as part of a larger decor ensemble, this vase invites you to embrace the unexpected and redefine your living space with a touch of contemporary elegance and creative flair.

## Specifications

Height 9.1/2H Material Ceramic Width 10.1/4W Shape Abstract Weight 2 Finish Matte Package Dimensions 13

https://www.mdcwall.com/go/sku/MHE89164