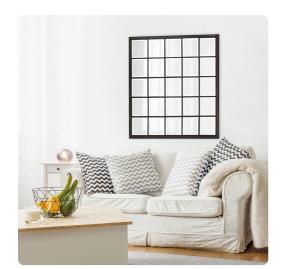

## Mirrors

Our Superior Mirror is a rectangular metal frame that houses mirrored tiles that create a windowpane effect. It is then finished in an oil rubbed bronze. The Superior Mirror is a perfect accent piece for an entryway, bathroom, bedroom or any room in your home. D-rings are attached to the back of the mirror so it is ready to hang right out of the box in a horizontal or vertical orientation! Each mirrored glass tile on this piece is beveled adding to its beauty and style.

## Specifications

Height 38H
Material Metal
Width 34W
Shape Rectangle
Weight 27
Finish Antique
Package Dimensions 42 x 38 x 4

https://www.mdcwall.com/go/sku/MHE9068