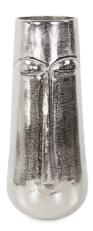

#### Accessories

Inspired by the oversized stone heads found on Easter Island, the Bayani vases conjure up mystery behind why the heads are there and who made them. We have created our own version in a cast aluminum and bright silver finish. As a pair overseeing the room or filled with a centerpiece, these vases will add a touch of whimsy an mystery into your decor.

#### Specifications

Height 16H Material Aluminum Width 7W Weight 2.05 Finish Polished Package Dimensions 8x8x18

https://www.mdcwall.com/go/sku/MHE91121