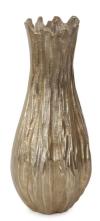

## Accessories MHE91137 – Sycamore Vase, Short

## Accessories

Inspired by the texture of the bark of Sycamore trees in our local forest preserve. After collecting bark samples from older trees that were being removed, we used the samples to create a version of the pattern in cast aluminum. The Sycamore tall vase is finished in a rustic gold that highlights the deep groove texture as well as the rough cut top rim. Each vase brings a touch a nature to the home in a refreshing new whimsical way.