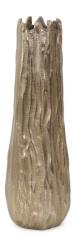

# Accessories MHE91138 – Sycamore Vase, Tall

#### Accessories

Inspired by the texture of the bark of Sycamore trees in our local forest preserve. After collecting bark samples from older trees that were being removed, we used the samples to create a version of the pattern in cast aluminum. The Sycamore short vase is finished in a rustic gold that highlights the deep groove texture as well as the rough cut top rim. Each vase brings a touch a nature to the home in a refreshing new whimsical way.

#### Specifications

Height 16H Material Aluminum Width 5W Weight 1.8 Finish Matte Package Dimensions 6x6x18

https://www.mdcwall.com/go/sku/MHE91138