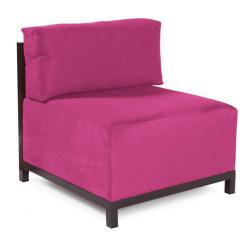

## Accent Furniture

Ready to wear! Wouldn't it be fun to change your Axis Chair on a whim? Now you can! With a Regency Axis Cover, tailored construction and hook & loop fasteners make it so that you would never know these pieces are slipcovered. This provides for easy cleaning and quick updating without the expense of purchasing a whole new chair! Get a whole new look with the velvety chenille texture of the Regency Axis Slipcover and its selection of bold, vibrant colors!! \*\*\*This item is for a cover only. The base and frame are NOT included.