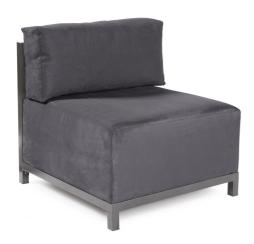

## Accent Furniture MHE920-450 – Axis Chair Regency Gray Slipcover (Cover Only)

## Accent Furniture

Ready to wear! Wouldn't it be fun to change your Axis Chair on a whim? Now you can! With a Regency Axis Cover, tailored construction and hook & loop fasteners make it so that you would never know these pieces are slipcovered. This provides for easy cleaning and quick updating without the expense of purchasing a whole new chair! Get a whole new look with the velvety chenille texture of the Regency Axis Slipcover and its selection of bold, vibrant colors!! \*\*\*This item is for a cover only. The base and frame are NOT included.