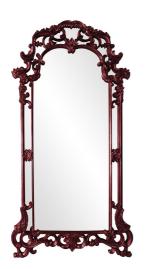

## Mirrors MHE92024BU – Imperial Mirror - Glossy Burgundy

## Mirrors

The Imperial Mirror features an ornate scrolled frame. It is finished in our custom glossy burgundy red lacquer. Decorative flourishes adorn the top and bottom of the frame. It is a perfect piece for an entryway, bathroom, bedroom, or any room in your home! The Imperial Mirror can only be hung vertically and the glass is NOT beveled. D-rings are affixed to the back of the mirror so it is ready to hang right out of the box! The Imperial Mirror is part of our custom paint program and is available in one of fourteen vivid colors. It is proudly painted in the USA.