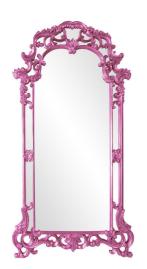

## Mirrors MHE92024HP – Imperial Mirror - Glossy Hot Pink

## Mirrors

The Imperial Mirror features an ornate scrolled frame. It is finished in our custom glossy hot pink lacquer. Decorative flourishes adorn the top and bottom of the frame. It is a perfect piece for an entryway, bathroom, bedroom, or any room in your home! The Imperial Mirror can only be hung vertically and the glass is NOT beveled. D-rings are affixed to the back of the mirror so it is ready to hang right out of the box! The Imperial Mirror is part of our custom paint program and is available in one of fourteen vivid colors. It is proudly painted in the USA.