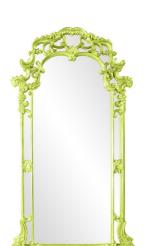

## Mirrors

The Imperial Mirror features an ornate scrolled frame. It is finished in our custom glossy green lacquer. Decorative flourishes adorn the top and bottom of the frame. It is a perfect piece for an entryway, bathroom, bedroom, or any room in your home! The Imperial Mirror can only be hung vertically and the glass is NOT beveled. D-rings are affixed to the back of the mirror so it is ready to hang right out of the box! The Imperial Mirror is part of our custom paint program and is available in one of fourteen vivid colors. It is proudly painted in the USA.