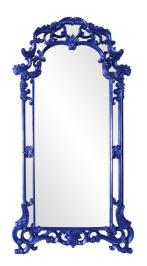

## Mirrors MHE92024RB – Imperial Mirror - Glossy Royal Blue

## Mirrors

The Imperial Mirror features an ornate scrolled frame. It is finished in our custom glossy royal blue lacquer. Decorative flourishes adorn the top and bottom of the frame. It is a perfect piece for an entryway, bathroom, bedroom, or any room in your home! The Imperial Mirror can only be hung vertically and the glass is NOT beveled. D-rings are affixed to the back of the mirror so it is ready to hang right out of the box! The Imperial Mirror is part of our custom paint program and is available in one of fourteen vivid colors. It is proudly painted in the USA.